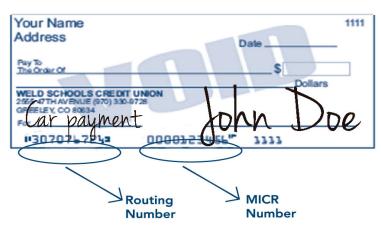

### **Checking Account Users**

It is very important to remember when writing checks not to make marks in the routing number area and the MICR number area as seen in the example check. This will ensure that your payments will be made without any processing delays or returns.