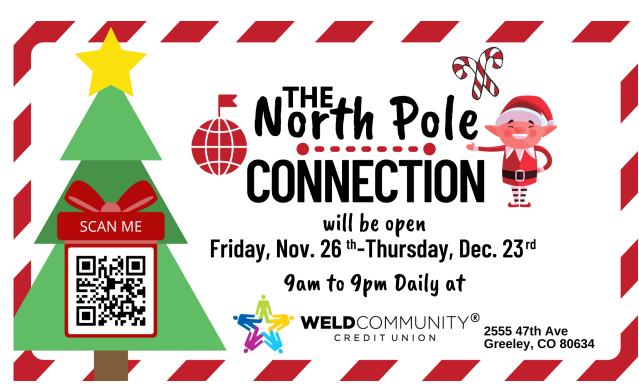

Kids,

air!

Come talk to the Magic Christmas tree that connects with the elves at the North Pole. The magic tree is located outside the Credit Union at the decorated pine tree to the north of the building. The elves up north will be waiting to talk to you! This is a covid friendly event in the fresh outdoor