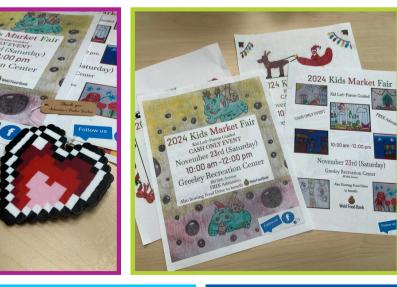

## Meet: Local Greeley HAND • MADE #Kidpreneurs

CREDIT UNION

Get ready for a Kids Market Fair brought to you by local kid entrepreneurs right here in Greeley! Let the young crafters dazzle you with their handmade goods and tasty treats.

This is the perfect opportunity for you to do some holiday shopping for your friends, and family!

It will take place on November 23rd at the Greeley Recreation Center from 10am to Noon.

The event is a kid-led and parent-guided, cash only event, where local homeschooled kids have created crafted items for purchase!

The kidpreneurs have made a wide range of fun crafts and delicious food items!

They are also giving back to their community with a food drive benefiting Weld Food Bank!

The money envelope system is a simple, proven, and powerful way to keep spending in check and keep a mindful budget.